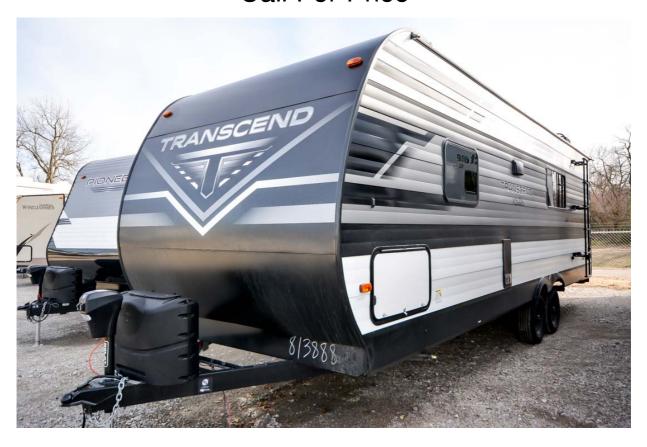

## NEW 2021 Grand Design Transcend XPLOR Call For Price

## **Description**

Light Weight Bunkhouse The Transcend XPLOR 347BH offers double bunks and private front queen bedroom with sliding door and residential queen size bed. The fully equipped kitchen has an L-shaped counter and large overhead cabinets. You love the convenient shoe storage by the entrance door, and there ...

## **GENERAL INFORMATION**

Manufacturer Grand Design

Model Year 2021

Model Name Transcend XPLOR

Model Code Transcend XPLOR