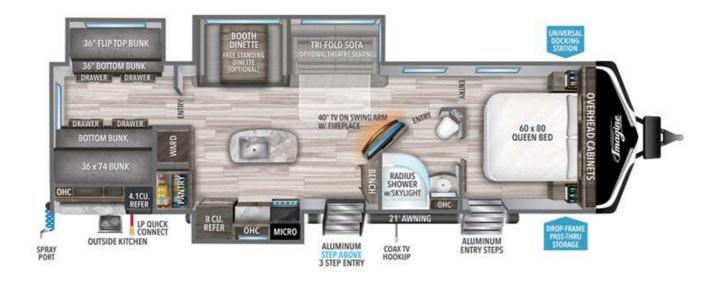

## Description

Grand Design Imagine travel trailer 3250BH highlights: Four Bunk Beds Kitchen Island Fireplace Double Entry Bath Outdoor Kitchen Solar Power Inlet Invite the cousins to join you on your next camping trip in this spacious travel trailer that offers a bunkhouse with four bunk beds...