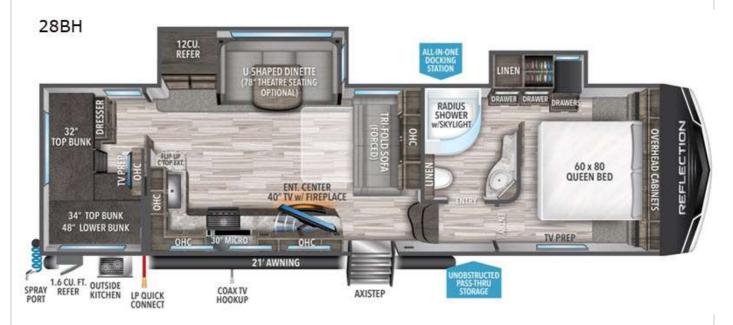

## **Description**

Grand Design Reflection 28BH fifth wheel highlights: Queen Bed Rear Private Bunkhouse Dual Entry Bathroom Premium Congoleum Flooring Outside Kitchen Outside Shower The whole family will love camping in this fifth wheel! The rear private bunkhouse has a 32" top bunk with a dresse...