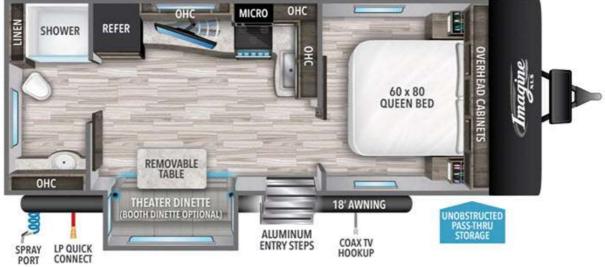

## **Description**

Grand Design Imagine XLS travel trailer 22RBE highlights: Private Bedroom Wardrobe Cubby Storage Rear Full Bath Theater Dinette Unobstructed Pass-Through Â If you appreciate your privacy, this trailer offers a bedroom up front with a space saving door and a rear full bathroom wit...