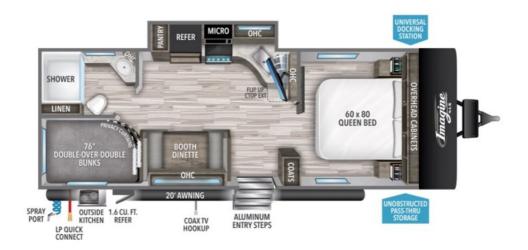

## **Description**

2022 Grand Design Imagine XLS
23BHEImagine XLS expands the lineup
with floorplans starting under 5,000pounds. XLS welcomes even more of
today's medium-duty trucks and SUVs,
without the compromise that other
manufacturers feel forced to make in
pursuit of lighter weight. Features may
include: Interior S...