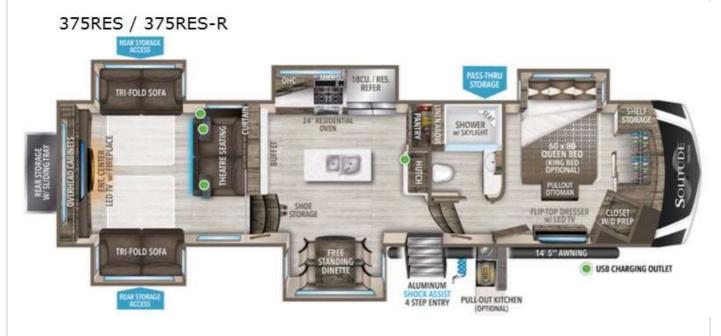

## Description

Grand Design Solitude fifth wheel 375RES R highlights: Unique Exterior Storage Exterior Sliding Tray Kitchen Island Buffet Residential Refrigerator Separate Living Area No worries about leaving anything behind with all the storage found throughout the interior and the exterior of...