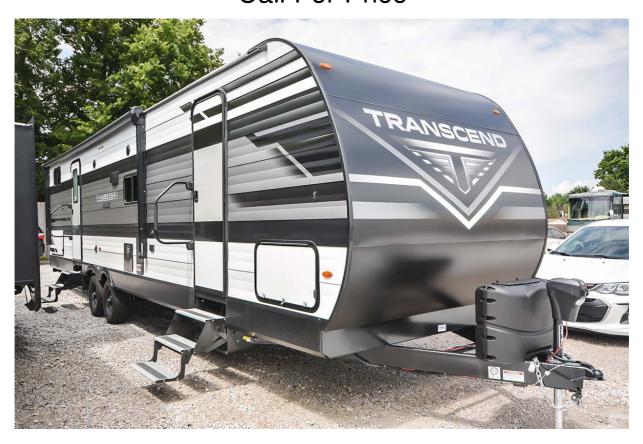

## NEW 2022 Grand Design Transcend XPLOR Call For Price

## **Description**

Spacious, Bath and Half Bunkhouse If you are looking for room for your family, check out the Transcend XPLOR 321BH! This roomy bunkhouse offers a private bunk room with solid door and attached half bath. The main bedroom has an exterior entrance and residential queen size bed. You'll love the walk...