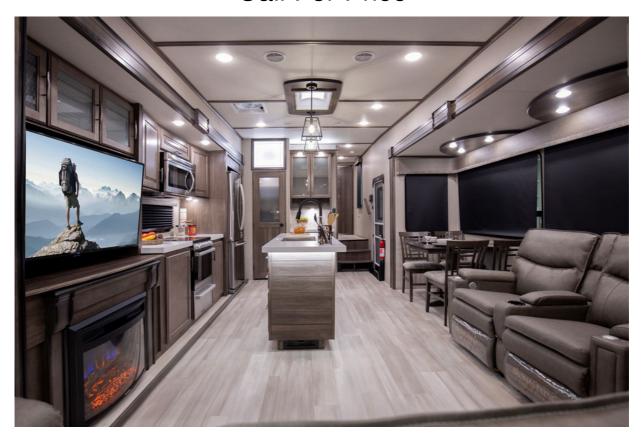

## **Description**

Beautiful Rear Living Fifth Wheel The Solitude 3540GK offers a rear living area with reclining loveseat that directly faces the large TV and fireplace, and a trifold sofa for guests. The kitchen has a large island, hutch area for even more counter space, and roomy pantry. You'll love the bedroom ...