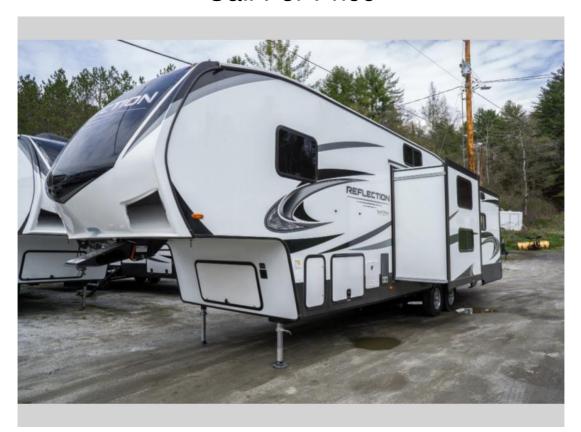

## NEW 2022 Grand Design Reflection Call For Price

## **Description**

Grand Design Reflection 31MB fifth wheel highlights: Fireplace Queen Bed Two Bedrooms Premium Congoleum Flooring Outside Shower Pass-Through Storage Everyone will have a good time in this fifth wheel! There is a front private bedroom with a queen bed for two to enjoy a good night...

## **GENERAL INFORMATION**

Manufacturer Grand Design

Model Year 2022

Model Name Reflection

Model Code Reflection