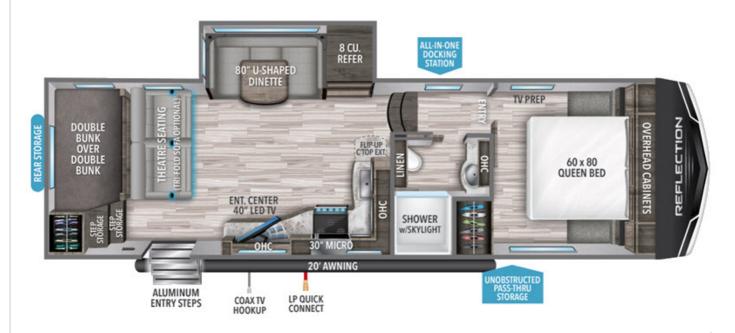

## **Description**

Grand Design Reflection 150 Series fifth wheel 268BH highlights: Double-Size Bunks Step Storage U-Shaped Dinette 40" LED TV Residential Cabinetry One-Touch Auto Leveling You will find plenty of storage for your clothing and such inside this Reflection 150 Series fifth wheel. Plus...