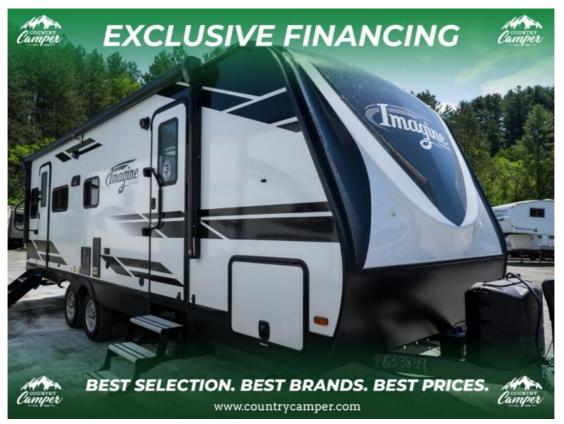

## **GENERAL INFORMATION**

Grand Design Imagine travel trailer 2500RL highlights: Walk-Through Bath Dual Entry U-Shaped Dinette Removable Ottoman Solar Power Inlet Power Tongue Jack You and your spouse will love this trailer with its master suite in the front which includes the second exterior entry, and a...