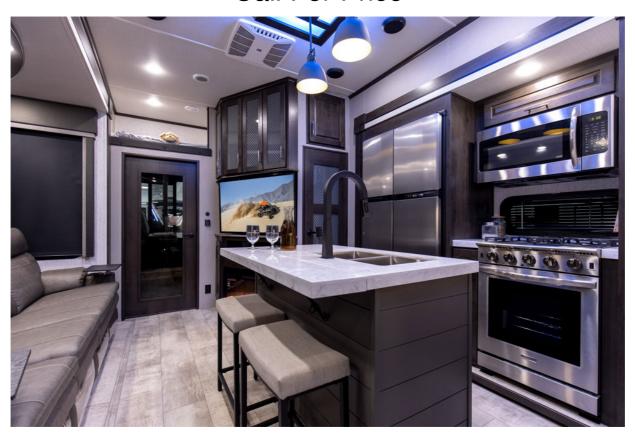

## **Description**

Spacious Toy Hauler with Eleven Foot Garage The Momentum 351M offers an eleven foot garage with attached half bath, spacious kitchen with hutch and island, front queen (or option king) bedroom with slide-out wardrobe and bathroom with over-sized shower with seat. You'll love the extensive storage...