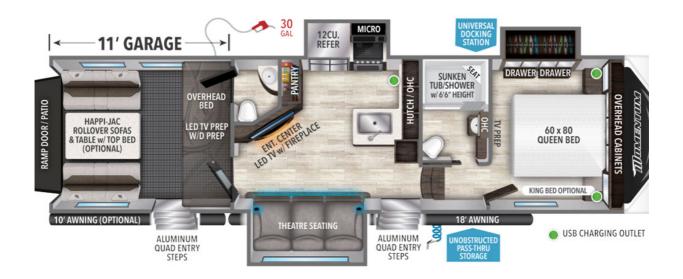

## **Description**

Affordable Momentum with Eleven Foot Garage The Momentum 320G offers an eleven foot garage with Happi-Jac bunk system, attached half bath, ramp patio, and overhead loft bed. The front queen bedroom (or optional king) has a slide-out wardrobe so there is plenty of storage space, and the bathroom h...