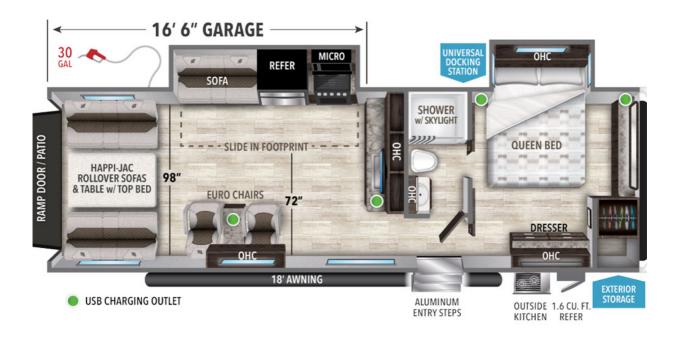

## **Description**

Loaded Bumper-Pull Toy Hauler! The beautiful Momentum 28G offers a 16' 6" garage, bedroom with a slide for plenty of floor space, roomy bathroom with step-in shower, and modern kitchen with large counter area. You'll love the built-in dresser in the bedroom, the ultracomfortable Euro chairs in t...