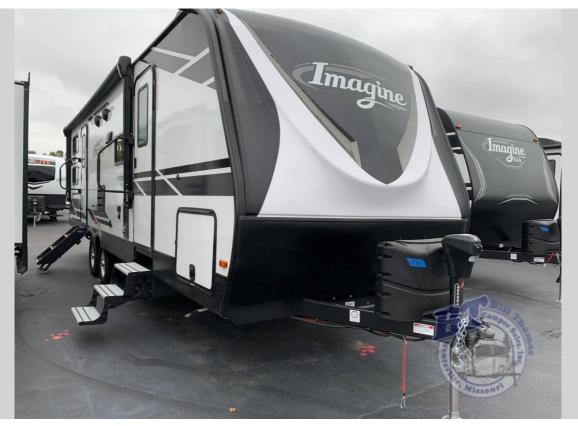

## NEW 2022 Grand Design Imagine Call For Price

## Description

Grand Design Imagine travel trailer 2800BH highlights: Double Size Bunks Dual Entry Bike Storage Pet Dish Drawer Outside Kitchen Solar Power Inlet Â Family fun outdoors with inside comforts, plus plenty of sleeping space and storage for everyone's things can be found in this traile...