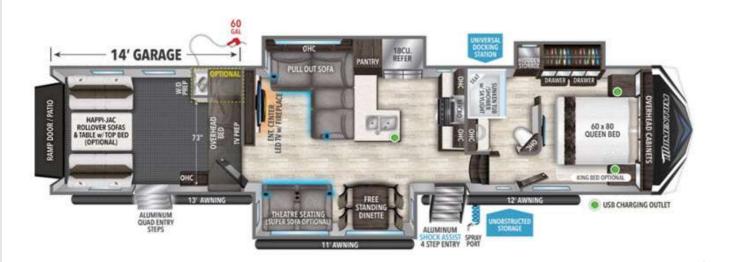

## **Description**

Grand Design Momentum M-Class toy hauler 395MS-R
highlights: Fireplace 14' Separate Garage Theatre Seating
Dual Entry Doors Master Suite Residential Refrigerator You
won't believe all that this Momentum M-Class toy hauler has to
offer! From the front master suite with a queen bed...