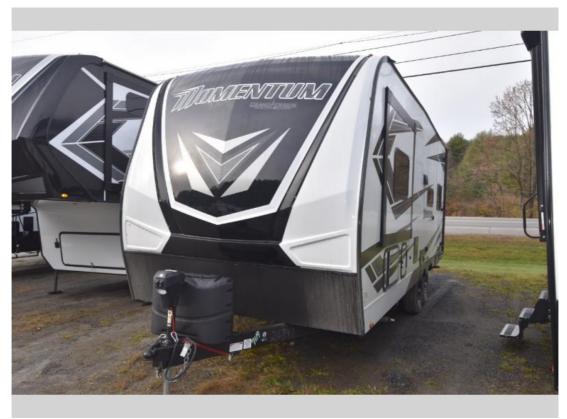

## Description

Grand Design Momentum G-Class toy hauler 21G highlights: Queen Bed Slide Master Suite Euro Chairs Ramp Door/Patio Fuel Station 14' Garage You don't have to rough it with all the amenities found in this Momentum G-Class toy hauler including your own master suite with a walk-around...

## **GENERAL INFORMATION**

Manufacturer Model Year Model Name Model Code Grand Design 2022 Momentum G-Class Momentum G-Class