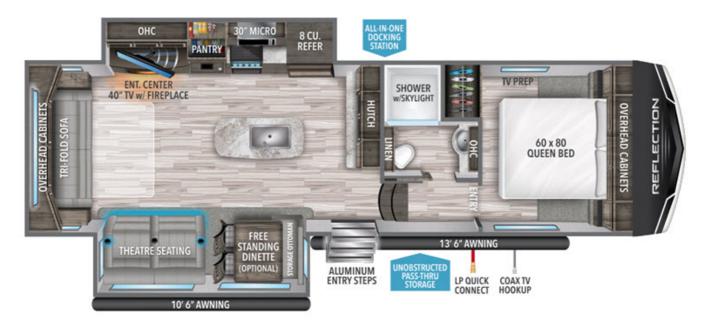

## Description

Grand Design Reflection 150 Series fifth wheel 295RL highlights: Private Bedroom Kitchen Island Fireplace Theatre Seating Residential Cabinetry Opposing Slides The tri-fold sofa on this Reflection 150 Series fifth wheel not only offers seating space, but it also offers extra slee...