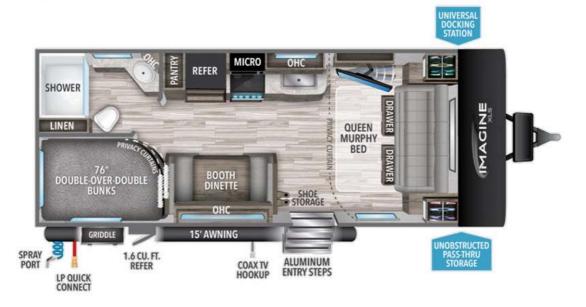

## **Description**

Grand Design Imagine XLS travel trailer 21BHE highlights: Outside Kitchen Double-Size Bunks Queen Murphy Bed Booth Dinette Wardrobe Cubby Storage Can you think of anything better than a weekend in this Imagine XLS travel trailer! You will never miss home when you see all of the a...