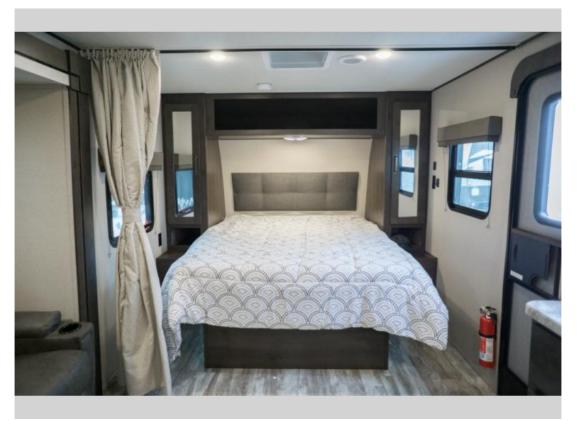

## **Description**

Grand Design Transcend Xplor travel trailer 200MK highlights: 43 Cu. Ft. Pass-Through Storage 17' Power Awning 165W Roof Mounted Solar Panel 32" LED TV Pet Drawer The only thing you need to worry about when you go camping is where to park it! You'll have everything you Contact need each d...