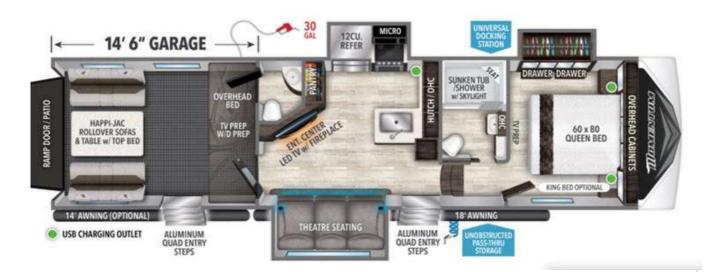

## **Description**

Grand Design Momentum G-Class toy hauler 350G highlights: Theater Seating Bath and a Half 14' 6" Separate Garage Fireplace Private Bedroom Unobstructed Pass-Through Just imagine the fun you will have with this Momentum G-Class toy hauler set up at any off-road park. With the 14' ...