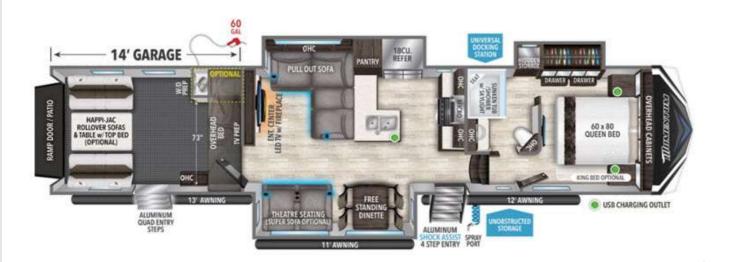

## **Description**

Grand Design Momentum M-Class toy hauler 395MS
highlights: Fireplace 14' Separate Garage Theatre Seating
Dual Entry Doors Master Suite Pull-Out L-Shaped Sofa You
won't believe all that this Momentum M-Class toy hauler has to
offer! From the front master suite with a queen bed, a ...
Manufacturer
Model Year
Model Name