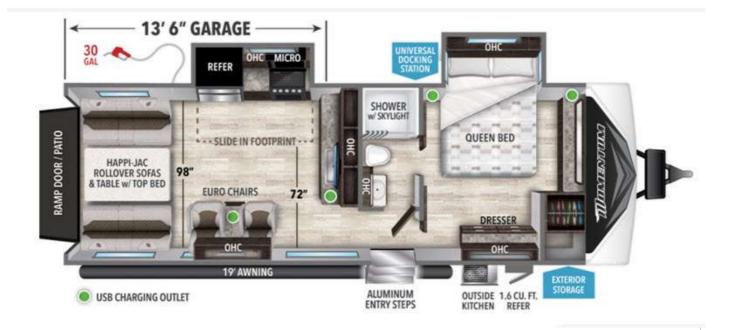

## **Description**

Grand Design Momentum G-Class toy hauler 25G highlights: 13' 6" Garage Double-Entry Bath Euro Chairs Ramp Door/Patio Fuel Station Outside Kitchen It's time to load up your family and off-road toys to enjoy the great outdoors at the speed you like with this Momentum G-Class toy ha...