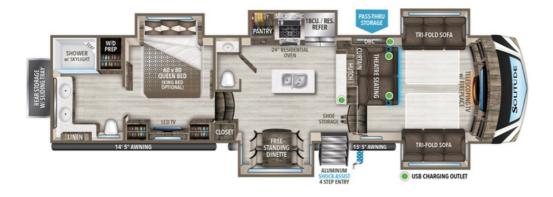

## **Description**

Grand Design Solitude fifth wheel 380FL highlights: Dual-Sink Vanity Full and Half Bath Separate Front Living Area Kitchen Island Four-Door Refrigerator Exterior Sliding Tray Five slide outs, a full bathroom with dual sinks, a half bath off of the kitchen and a separate front liv...