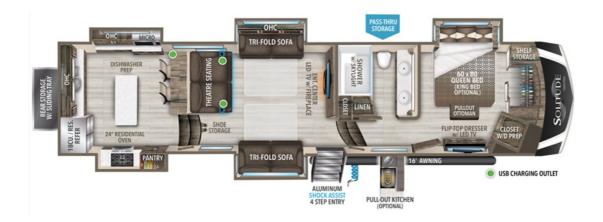

## **Description**

Grand Design Solitude fifth wheel 390RK highlights: Five Slides Raised Rear Kitchen Dual-Sink Vanity Bar Top with Chairs Four-Door Refrigerator Exterior Sliding Tray Enjoy each and every vacation, month-long trip or even extended stay at an RV park in this fifth wheel that is spa...