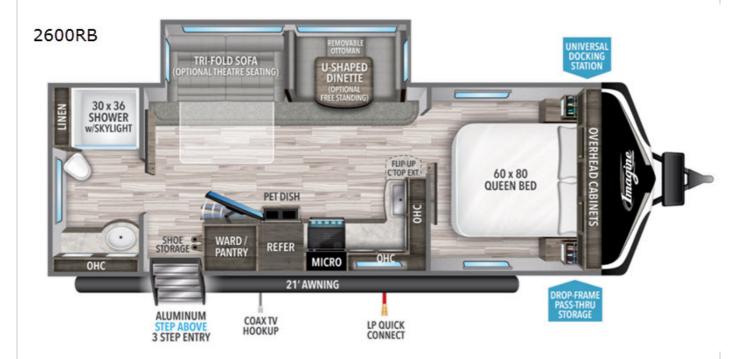

## **Description**

Grand Design Imagine travel trailer 2600RB highlights: Rear
Full Bath Tri-Fold Sofa U-Shaped Dinette Pet Dish Solar
Power Inlet Power Tongue Jack This pet friendly travel
trailer includes a pet dish under the double door refrigerator for food and water so you don't have to leave ...