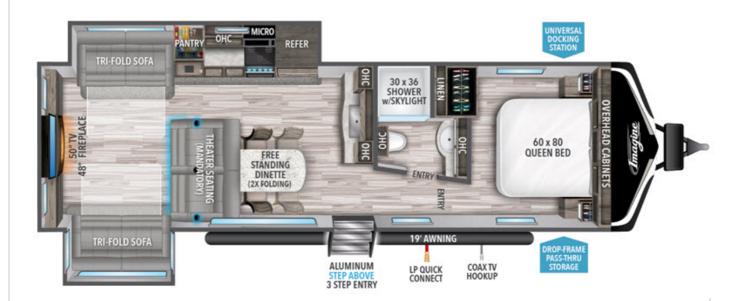

#### Description

Grand Design Image travel trailer 3100RD highlights: Rear Living Area 50" TV 48" Fireplace Theater Seating Free Standing Dinette Solar Power Inlet If you enjoy entertaining, this trailer will be perfect for just that with a rear wall that includes a 50" LED HDTV with a fireplace ...