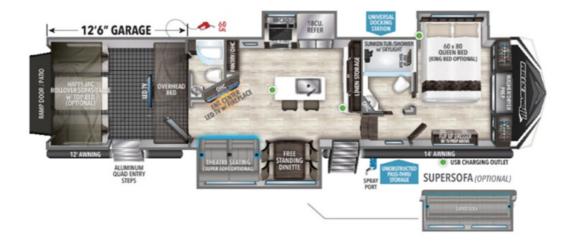

## **Description**

Grand Design Momentum toy hauler 397THS-R highlights: Dual Entry Two Full Baths Kitchen Island 12' 6" Separate Garage Island with Bar Stools 60 Gallon Fuel Tank Load up your toys, your clothes and food and start your adventure as you smoothing tow this fifth wheel to your camps...