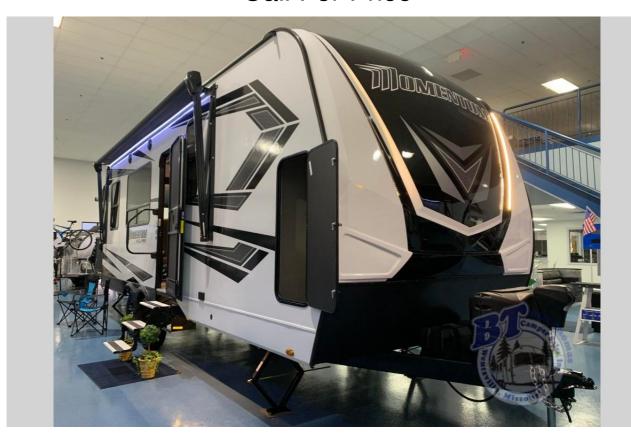

## NEW 2022 Grand Design Momentum G-Class Call For Price

## **Description**

Grand Design Momentum G-Class toy hauler 23G highlights: King Bed Slide Euro Chairs 15' Garage Happi-Jac Rollover Sofas Rear Ramp Awning You'll be a force to reckon with in this Momentum G-Class toy hauler! The master suite provides great convenience since it contains extra space ...