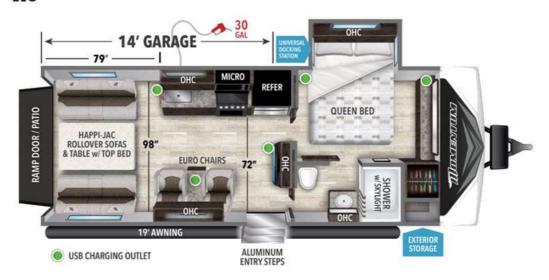

## **Description**

Grand Design Momentum G-Class toy hauler 21G highlights: Queen Bed Slide Master Suite Euro Chairs Ramp Door/Patio Fuel Station 14' Garage You don't have to rough it with all the amenities found in this Momentum G-Class toy hauler including your own master suite with a walk-around...