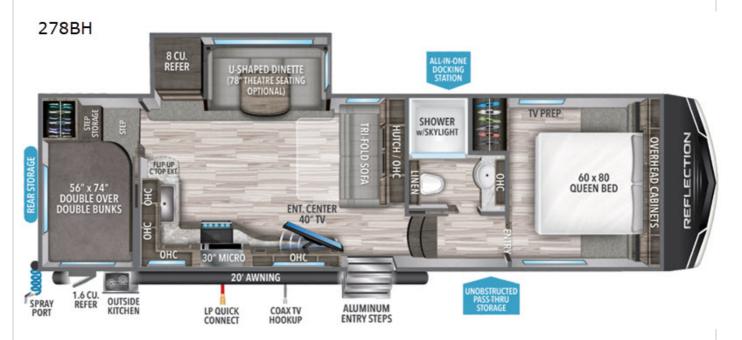

## **Description**

Grand Design Reflection 150 Series fifth wheel 278BH highlights: Front Private Bedroom Double-Size Bunks Flip-Up Countertop Extension Tri-Fold Sofa Outside Kitchen 20' Exterior Awning If you're looking for an efficient bunkhouse, then you need this Reflection 150 Series fifth whe...