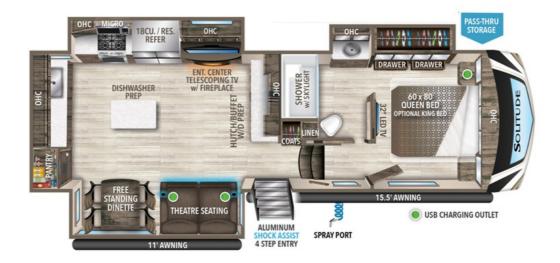

## **Description**

Grand Design Solitude fifth wheel 280RK-R highlights: Rear Kitchen Center Island Residential Refrigerator Free-Standing Dinette Double Entry Bath Theatre Seating This fifth wheel offers a rear kitchen for the chef in the family to enjoy cooking while away from home! There is extr...