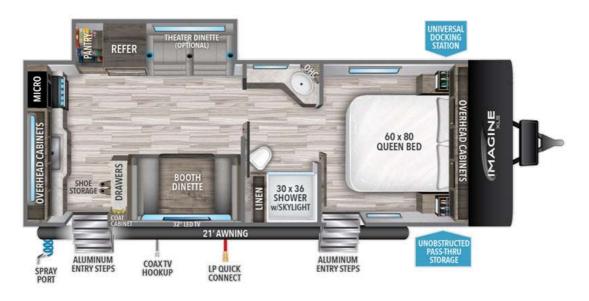

## Description

Grand Design Imagine XLS travel trailer 23LDE highlights: Private Bedroom Dual Entry Walk-Through Bath Single Slide 21' Electric Awning Treat yourself to a weekend of fun in this Imagine XLS travel trailer! Whether it's just you and your spouse, or you've chosen to bring along a g...