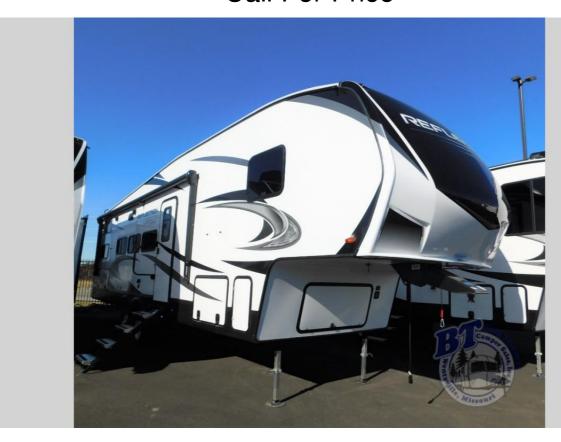

## **Description**

Grand Design Reflection fifth wheel 28BH highlights: Rear Private Bunkhouse U-Shaped Dinette Fireplace Double Entry Bathroom Premium Congoleum Flooring Outside Kitchen Solar Package You probably selected this fifth wheel because of the rear bunkhouse that offers a 30" top bunk w...