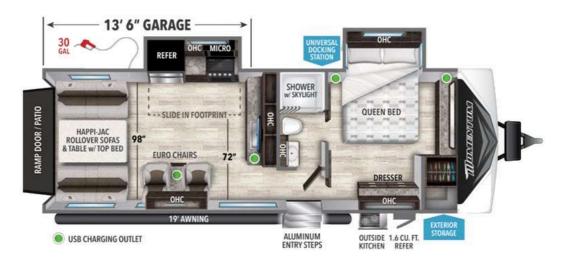

## **Description**

Grand Design Momentum G-Class toy hauler 25G highlights: 13' 6" Garage Double-Entry Bath Euro Chairs Ramp Door/Patio Fuel Station Outside Kitchen It's time to load up your family and off-road toys to enjoy the great outdoors at the speed you like with this Momentum G-Class toy ha...