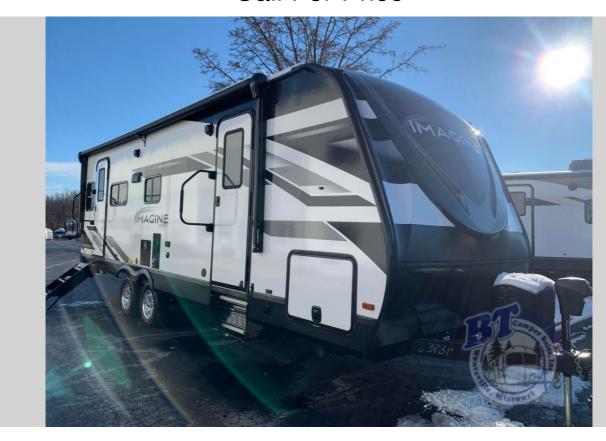

## NEW 2022 Grand Design Imagine Call For Price

## **Description**

Grand Design Imagine travel trailer 2500RL highlights: Walk-Through Bath Dual Entry U-Shaped Dinette Removable Ottoman Solar Power Inlet Power Tongue Jack You and your spouse will love this trailer with its master suite in the front which includes the second exterior entry, and a...

## **GENERAL INFORMATION**

Manufacturer Grand Design

Model Year 2022

Model Name Imagine
Model Code Imagine