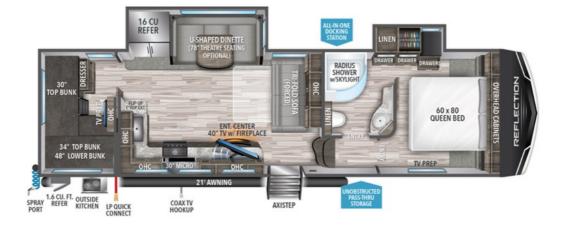

## Description

Grand Design Reflection fifth wheel 28BH highlights: Rear Private Bunkhouse U-Shaped Dinette Fireplace Double Entry Bathroom Premium Congoleum Flooring Outside Kitchen Solar Package You probably selected this fifth wheel because of the rear bunkhouse that offers a 30" top bunk w...