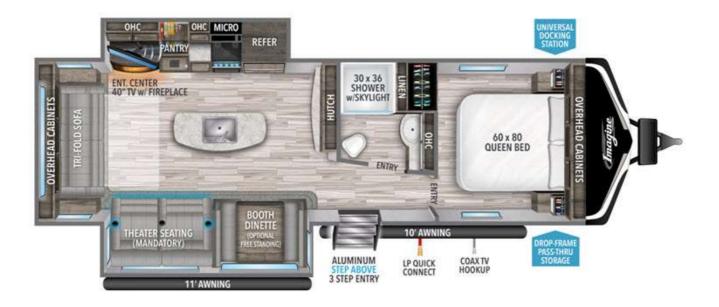

## **Description**

Grand Design Imagine travel trailer 2970RL highlights: Hutch Theater Seating Kitchen Island Fireplace Solar Power Inlet Two Power Awnings A spacious living area and kitchen, a master suite with a walk-around queen bed and three wardrobes sound amazing in this spacious travel trai...