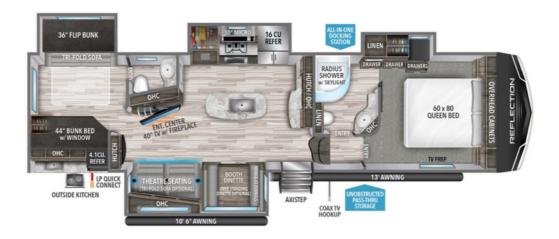

## **Description**

Grand Design Reflection fifth wheel 311BHS highlights: Private Bunkhouse Bath and a Half Kitchen Island Premium Congoleum Flooring Outside Kitchen Solar Package Looking to travel with your family and friends and would like enough space for everyone to be comfortable both during t...