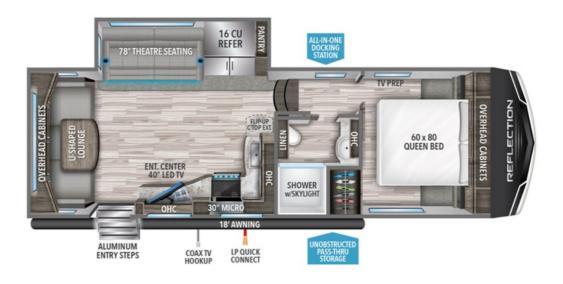

## **Description**

Grand Design Reflection 150 Series fifth wheel 260RD highlights: U-Shaped Lounge Theatre Seating Countertop Extension 40" LED HDTV Heated Pass-Through Storage Roof Mounted Solar Panel Feel right at home in this Reflection 150 Series with a private bedroom that includes a walk-aro...