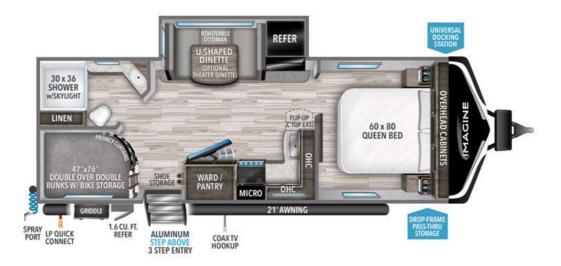

## **Description**

Grand Design Imagine travel trailer 2400BH highlights: Double-Size Bunks Bike Storage Wardrobe/Pantry Shoe Storage Outside Kitchen Solar Power Inlet Just imagine what you can do with this Imagine travel trailer! You'll have a Ushaped dinette with removable ottoman so that you ca...