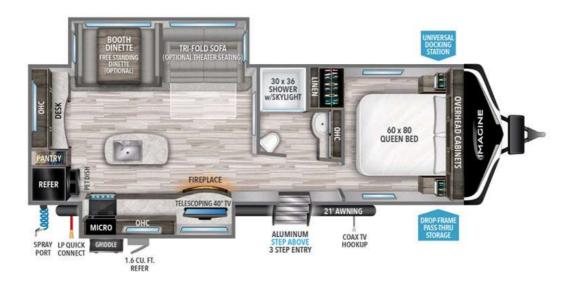

## **Description**

Grand Design Imagine travel trailer 2670MK highlights: Desk Kitchen Island Fireplace Pet Dish Outside Kitchen Solar Power Inlet With this Imagine travel trailer, you can work while you're on the road because it offers you a desk in the main living area. You won't have to miss out...