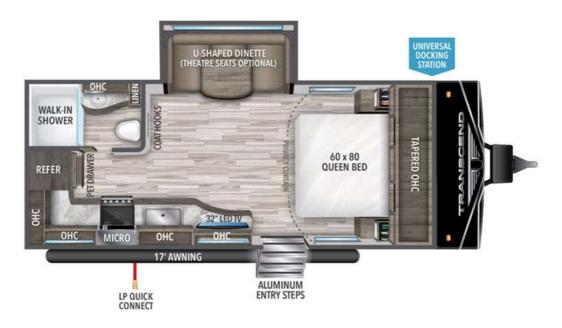

## **Description**

Grand Design Transcend Xplor travel trailer 200MK highlights: Semi-Private Bedroom 17' Power Awning 165W Roof-Mounted Solar Panel 32" LED TV Pet Drawer The only thing you need to worry about when you go camping is where to park this Transcend Xplor travel trailer! You'll have ever...