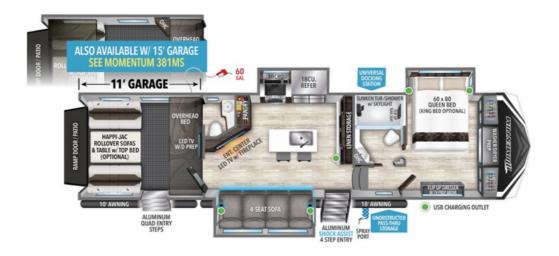

## **Description**

Grand Design Momentum M-Class toy hauler 351MS highlights: Bath and a Half 11' Separate Garage Dual Entry Doors Kitchen Island w/Bar Stools Overhead Loft Bed Universal Docking Station Traveling with friends and family can be comfortable when you have a full double entry bathroom ...