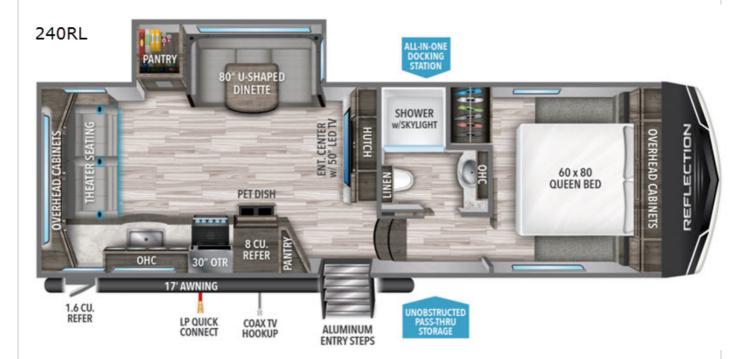

## **Description**

Grand Design Reflection 150 Series fifth wheel
240RLÂ highlights: U-Shaped Dinette Theatre Seating Pet
Dish Residential Cabinetry Exterior Refrigerator One-Touch
Auto Leveling You can bring your pet along to enjoy the pet
dish while you make meals in the kitchen and watch the 50" ...
Manufacturer
Model Year
Model Name