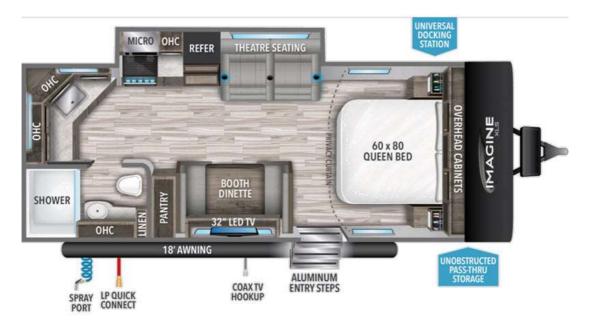

## **Description**

Grand Design Imagine XLS travel trailer 22MLE highlights: Queen Bed Theatre Seating Booth Dinette Wardrobe Cubby Storage Unobstructed Pass-Through This Imagine XLS travel trailer has theater seating and a booth dinette that you can use any time you need a little break from the out...