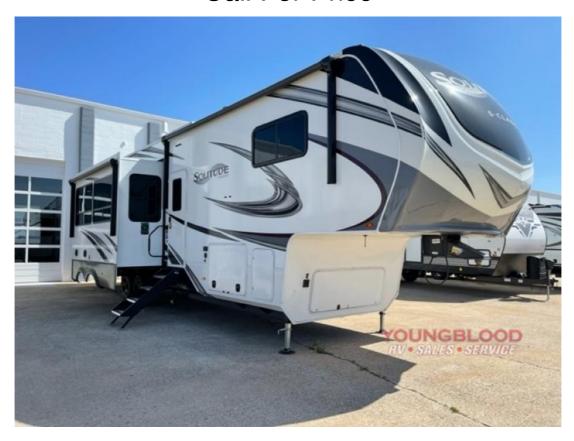

## NEW 2022 Grand Design Solitude S-Class Call For Price

## **Description**

Grand Design Solitude S-Class fifth wheel 3950BH-R highlights: Kitchen Island Private Bunkhouse Suite Slide Out Queen Bed Dual Entry Doors USB Ports Throughout Theatre Seating 18 Cu. Ft. Residential Refrigerator One look at this spacious fifth wheel and you'll be hooked! There a...