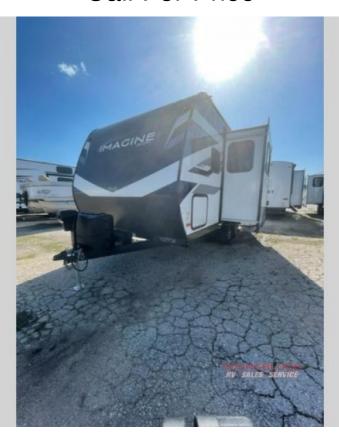

## NEW 2022 Grand Design Imagine XLS Call For Price

## **Description**

Grand Design Imagine XLS travel trailer 17MKE highlights: Queen Murphy Bed Theater Dinette Large Panoramic Window Wardrobe Cubby Storage Unobstructed Pass-Through The Murphy bed is the eye-catching feature on this Imagine XLS travel trailer! Not only can it fold away in the mornin...