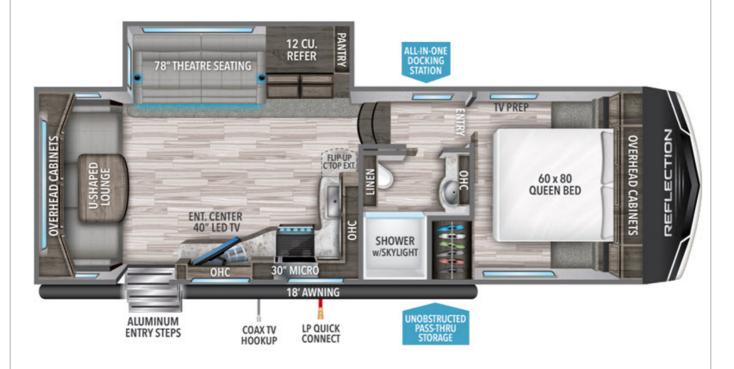

## **Description**

Grand Design Reflection 150 Series fifth wheel 260RD highlights: U-Shaped Dinette Theatre Seating Countertop Extension 40" LED TV Residential Cabinetry One-Touch Auto Leveling Load up lots of cold food in the 12-cu. ft. refrigerator to enjoy a weekend away from it all in this Ref...