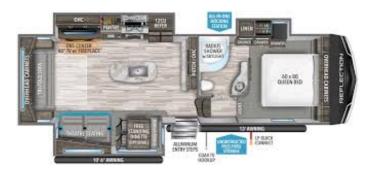

## **Description**

Dimensions Length 32.75 ft. (393 in.) Height 12.25 ft. (147 in.) Weight Dry Weight 9,694 lbs. Payload Capacity 2,301 lbs. GVWR 11,995 lbs. Hitch Weight 1,796 lbs. Holding Tanks Number Of Fresh Water Holding Tanks 1 Total Fresh Water Tank Capacity 74.0 gal. Number Of Gray Water ...